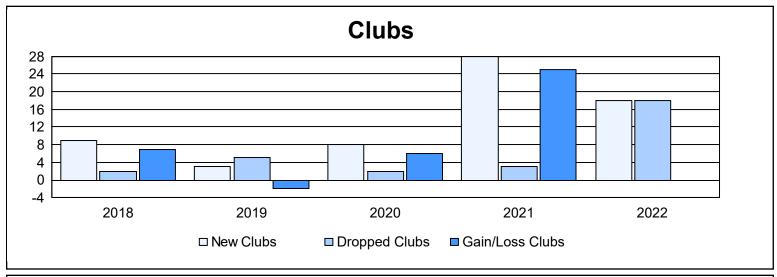

District 3233 C As of June 2022 Cumulative

| Year      | New<br>Clubs | Dropped<br>Clubs | Gain/<br>Loss<br>Clubs | New<br>Members | Charter<br>Members | Reinstate<br>Members | Transfer<br>Members | Total<br>Member<br>Added | Total<br>Members<br>Dropped | Gain/<br>Loss<br>Members |
|-----------|--------------|------------------|------------------------|----------------|--------------------|----------------------|---------------------|--------------------------|-----------------------------|--------------------------|
| 2017-2018 | 9            | 2                | 7                      | 575            | 256                | 88                   | 1                   | 920                      | 588                         | 332                      |
| 2018-2019 | 3            | 5                | -2                     | 168            | 96                 | 61                   | 2                   | 327                      | 529                         | -202                     |
| 2019-2020 | 8            | 2                | 6                      | 147            | 165                | 116                  | 3                   | 431                      | 634                         | -203                     |
| 2020-2021 | 28           | 3                | 25                     | 454            | 440                | 75                   | 10                  | 979                      | 539                         | 440                      |
| 2021-2022 | 18           | 18               | 0                      | 344            | 537                | 95                   | 14                  | 990                      | 1,112                       | -122                     |
| Average   | 13           | 6                | 7                      | 338            | 299                | 87                   | 6                   | 729                      | 680                         | 49                       |